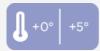

### **TECHNICAL SPECIFICATIONS**

| Capacity                         | 11.5 L       |
|----------------------------------|--------------|
| Temperature                      | 0° ~ +5°C    |
| Consumption                      | 3.7 kWh/24h  |
| Rated Power                      | 137 W        |
| Noise level                      | 49 dB(A)     |
| Net Weight                       | 30 Kg        |
| Gross Weight                     | 44 Kg        |
| External Dimensions (WxDxH mm)   | 1447x387x240 |
| Internal Dimensions (WxDxH mm)   | 1050x305x120 |
| Packaging dimensions (WxDxH mm)  | 1537x440x425 |
| Loading quantities 20'/40'/40'HQ | 0/0/0        |