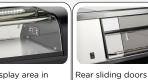

## **DETAILS**

Display area in stainless steel

**PRODUCT DIMENSIONS** 

1447

Curved tempered glass with hinges for easy cleaning

Double cool between top and bottom for the most demanding food (like SUSHI)

368

# **GENERAL FEATURES**

| Serve-over horizontal display case (SUSHI)                                                 | • |
|--------------------------------------------------------------------------------------------|---|
| Curve glass and black external aluminium paint coated                                      | • |
| Static Cooling                                                                             | • |
| Foaming Agent Cyclopentane (25mm per side - CFC Free)                                      | • |
| Automatic compressor cycle defrost                                                         | • |
| Digital display control                                                                    | • |
| Interior LED light (with independent switch)                                               | • |
| Curved tempered glass with hinges for easy cleaning                                        | • |
| Rear sliding doors                                                                         | • |
| Sealed compressor with ventilated condenser sub-tropicalized                               | • |
| Double cool between top and bottom for the most demanding food (like $\underline{SUSHI}$ ) | • |
| Energy efficiency class: -                                                                 | • |
|                                                                                            |   |